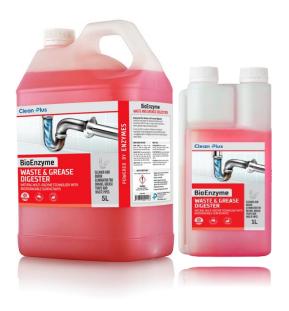

# BioEnzyme Waste & Grease Digester

#### **DESCRIPTION & BENEFITS**

BioEnzyme Waste & Grease Digester is powered by natural multi-enzyme technology with biodegradable surfactants. A completely natural alternative which is; biodegradable, non-bacterial, non-hazardous, non-toxic, non-corrosive, non-flammable. With a higher concentration of enzymes compared with competitors, BioEnzyme Waste & Grease Digester contains a soap-free multi-enzyme formula designed to clean, treat and maintain drains, grease traps and waste pipes. It acts as both a superior cleaner and odour neutraliser, improving grease traps performance, unclogging slow or stopped drains and cleaning out waste pipes. A more sustainable cleaner, BioEnzyme combines several powerful enzymes resulting in efficiency beyond what competitive products can achieve.

## **PRODUCT AVAILABILITY**

This product is available in 5L and 1L.