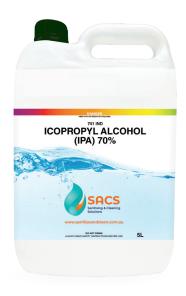

## Isopropyl Alcohol (IPA) 70%

SKU: 741 IND\*

Isopropyl Alcohol (IPA) 70% is an industrial solvent used for cleaning and degreasing.

- **✓** 70% ALCOHOL
- ✓ QUICK DRYING
- ✓ FOR CLEANING ALMOST ANYTHING
- **✓** INDUSTRIAL SOLVENT

| Packaging:          | 5 litre jerry cans<br>20 litre jerry cans |
|---------------------|-------------------------------------------|
|                     |                                           |
| Appearance:         | Clear liquid                              |
| Solubility (Water): | Completely soluble                        |
| Odour:              | Alcohol                                   |
| Use:                | Industrial                                |
| Category:           | Industrial                                |