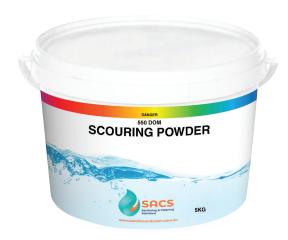

## **Scouring Powder**

SKU: 550 DOM\*

Scouring powder is a high performance cleaner, formulated to penetrate and remove difficult stains, like rust marks, and build up on stainless steel sinks, urinals, porcelain, ceramic tiles, leaving the surface clean and disinfected.

| Packaging:          | 5kg Pail<br>15kg Pail<br>20kg Pail<br>25kg Bag |
|---------------------|------------------------------------------------|
| Appearance:         | White powder                                   |
| Solubility (Water): | <50%                                           |
| Ph:                 | 9.0 - 9.5                                      |
| Odour:              | Characteristic                                 |
| Strength:           | Domestic & Industrial                          |
| Category:           | Bathroom                                       |