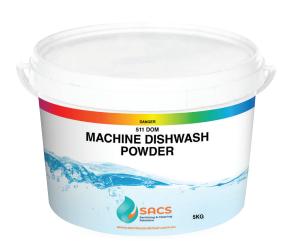

## Machine Dishwash Powder

SKU: 511 DOM\*

Machine Dishwash Powder is pink non-foaming powder intended for heavy duty mechanical washing. It can be used for utensil and dishwashing machines and is highly effective in removing soils and stains from stainless steel and glassware.

| Packaging:          | 5kg Pail<br>15kg Pail<br>20kg Pail<br>25kg Bag |
|---------------------|------------------------------------------------|
| Appearance:         | Pink Crystalline Powder                        |
| Solubility (Water): | Miscible                                       |
| Ph:                 | 11.8 - 12.0 (1% Solution)                      |
| Specific Gravity:   | Approx. 1.0                                    |
| Odour:              | Mild                                           |
| Use:                | Domestic & Industrial                          |
| Category:           | Kitchen                                        |