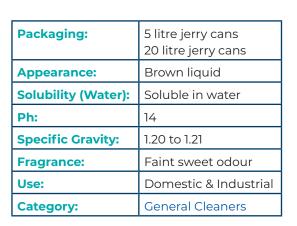

## Tornado Tile Cleaner

SKU: 398 DOM

Tornado Tile Cleaner is ideally suited for use on Concrete, Sandstone, Ceramic Tile and Quarry Tile as Cleaner and Restorer. Tornado is designed to restore and clean heavily soiled or stained concrete, ceramic, unglazed and vitrified tiles.

Tornado is designed to be used for restoration work on a weekly or monthly basis as this is a heavy duty cleaner and not as a daily maintenance cleaner.

- CONCENTRATED FORMULA
- LOW FOAMING
- FAST ACTING HIGHLY CONCENTRATED ALKALINE CLEANER
- PENETRATE DEEP INTO PORES, CRACKS & CREVICES HELPING TO LIFT OUT DIRT

Medium soilage: Add 1:20 parts water. Apply solution with a mop and bucket, rinse with fresh clean water.

CAUTION: This product is HIGHLY ALKALINE. Avoid contact with skin and eyes. Do not allow solution to splash on brass, aluminium, timber, or sealed vinyl wash off immediately.