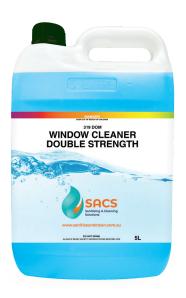

## Window Cleaner Double Strength

SKU: 319 DOM\*

Window Cleaner Double strength is a blue thin liquid that cleans up dirt, grease, smears and grime without streaking and rinsing.

Window Cleaner Double Strength may be used windows, mirrors, tabletops, car windows and other glass surfaces.

- HIGHLY CONCENTRATED
- **✓** STREAK FREE CLEANER
- ✓ SPECIALLY FORMULATED TO PENETRATE & DISSOLVE DIRT
- ✓ PRODUCT DRIES QUICKLY AFTER APPLICATION
- **✓** BIODEGRADABLE

| Packaging:          | 5 litre jerry cans<br>20 litre jerry cans |
|---------------------|-------------------------------------------|
| Appearance:         | Blue thin liquid                          |
| Solubility (Water): | Soluble                                   |
| Ph:                 | 9.5 - 11.0                                |
| Specific Gravity:   | 0.97 - 1.01                               |
| Fragrance:          | Amonia / alcohol                          |
| Use:                | Domestic & Industrial                     |
| Category:           | General Cleaners                          |