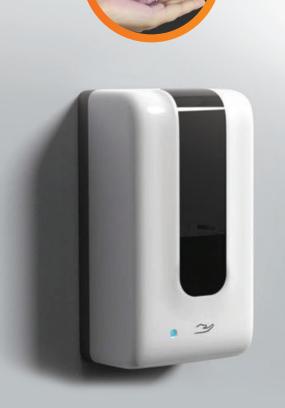

## Wall Mounted Electronic Sanitiser Dispenser

SKU: GEQ00007

With our Wall Mounted Electronic Sanitiser Dispenser, you can easily keep visitors and staff safe whether it be in an office, retail shop or other workplace or facility.

Fully automatic, the dispenser works simply by placing your hands under the unit to receive the sanitiser, dispersing 1ml at a time.

FULLY AUTOMATIC

| Dimensions: | 14.5cm x 10.5cm x 27cm |
|-------------|------------------------|
| Colour:     | Black & White          |
| Material:   | Plastic                |
| Capacity:   | 1200ml                 |
| Dosage:     | 1ml per use            |
|             |                        |