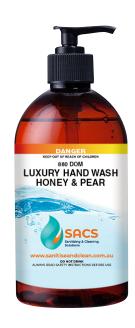

## Luxury Hand Wash Honey & Pear

SKU: 880 DOM\*12X500ML

Our Luxury Hand Wash Honey & Pear is infused with the fresh zest of honey suckle combined with the fresh extract of the pear flower and special emollients.

- **✓** BALANCED PH
- ✓ IDEAL FOR FREQUENT USE
- ✓ LEAVES HANDS FEELING REVITALISED
- ✓ SAFE TO USE & WILL NOT TAINT FOOD
- ✓ PHOSPHATE FREE
- BIODEGRADABLE SURFACTANTS
- ✓ SOLVENT FREE

| Packaging:          | 12 x 500ml pump<br>bottles |
|---------------------|----------------------------|
| Appearance:         | Viscous orange liquid      |
| Solubility (Water): | Soluble                    |
| Ph:                 | 5.0 - 6.0                  |
| Specific Gravity:   | 1.00 - 1.05                |
| Fragrance:          | Honey & Pear               |
| Use:                | Domestic                   |
| Category:           | Sanitisers & hand          |
|                     | cleaners                   |