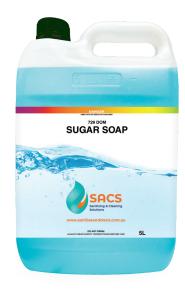

## **Sugar Soap**

SKU: 729 DOM\*

Sugar Soap is a powerful household cleaner effective to remove dirt, grease and grime from almost all washable surfaces.

It is a water solution of surfactant, pH modifiers and other ingredients.

- ✓ POWERFUL HOUSEHOLD CLEANER
- ✓ REMOVES DIRT, GREASE & GRIME
- ▼ FOR WASHABLE SURFACES

| Packaging:          | 5 litre jerry cans<br>20 litre jerry cans |
|---------------------|-------------------------------------------|
| Appearance:         | Clear blue liquid                         |
| Solubility (Water): | Completely soluble                        |
| Ph:                 | 10 - 11                                   |
| Specific Gravity:   | 1.100-1.112                               |
| Fragrance:          | Citrus                                    |
| Use:                | Domestic                                  |
| Category:           | General Cleaners                          |