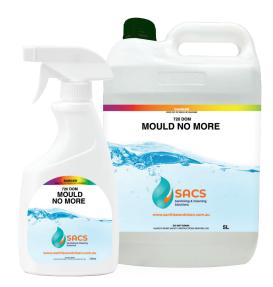

## **Mould No More**

SKU: 720 DOM\*

Mould No More is a safer option for mould removal. A thin foamy detergent sanitiser, it removes dirt, scum, mould, germs and stubborn stains from many surfaces. Mould No More contains a blend of surfactants to produce a long lasting, stable foam with selected alkalis to hydrolyse and saponify fats.

- ✓ POWERFUL CLEANER SANITISER
- ✓ KILLS AND REMOVE MOULD
- ✓ CLEANS BATHROOMS, LEAVES GROUTING GLEAMING CLEAN
- ✓ CAN BE USED THROUGH A PRESSURE UNIT OR MANUALLY
- ✓ NON CORROSIVE

| Packaging:               | 500ml pump bottle<br>5 litre jerry cans<br>20 litre jerry cans |
|--------------------------|----------------------------------------------------------------|
| Appearance:              | Clear liquid                                                   |
| Solubility (Water):      | Soluble                                                        |
| Ph:                      | 13 - 13.8                                                      |
| <b>Specific Gravity:</b> | 1.04 to 1.06                                                   |
| Fragrance:               | Chlorine odour                                                 |
| Use:                     | Domestic                                                       |
| Category:                | General Cleaners                                               |