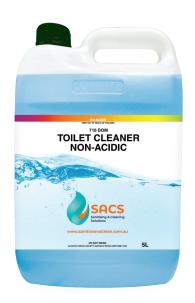

## Toilet Cleaner Non-acidic

SKU: 715 DOM\*

Our Toilet Cleaner is a strong, yet non-acidic solution, providing a safer option for domestic users. It has been formulated to cleanse bathrooms and toilets, leaving behind a fresh fragrance.

- ✓ FRESH FRAGRANCE
- ✓ NON-ACIDIC
- ✓ SAFE TO USE
- ✓ LOW IRRITANT

| Packaging:               | 5 litre Jerry cans         |
|--------------------------|----------------------------|
| Appearance:              | Viscous, blue clear liquid |
| Ph:                      | 7.50 - 8.50                |
| <b>Specific Gravity:</b> | 1.02 - 1.06                |
| Fragrance:               | Fresh Fragrance            |
| Category:                | Bathroom                   |