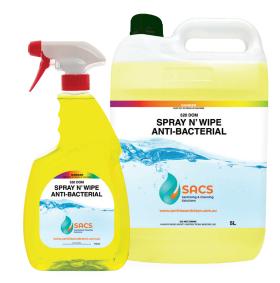

## Spray N' Wipe Anti-bacterial

SKU: 520 DOM\*

Spray N' Wipe Antibacterial is an antibacterial spray with a powerful blend of alcohol, non-ionic surfactants and sanitiser that cleans and disinfects most surfaces (bench tops, doors, stove tops, microwaves, fridges, sinks, vinyl tiles and shower screens) effectively with a streak free finish.

| Packaging:          | 750ml spray bottle<br>5 litre jerry cans<br>20 litre jerry cans |
|---------------------|-----------------------------------------------------------------|
| Appearance:         | Yellow thin liquid                                              |
| Solubility (Water): | Soluble                                                         |
| Ph:                 | 7.0 - 8.5                                                       |
| Specific Gravity:   | 0.98 - 1.00                                                     |
| Fragrance:          | No fragrance                                                    |
| Use:                | Domestic                                                        |
| Category:           | General Cleaners                                                |