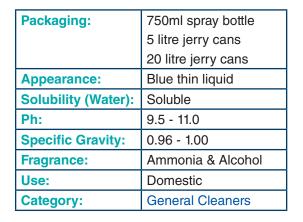

## Hi-Sheen Window Cleaner

SKU: 510 DOM\*

Our Hi-Sheen Window Cleaner is a blue thin liquid with a characteristic ammonia and alcohol odour. This formula combines a high performance solvent system with the power of ammonia, guaranteeing a streak free finish every time. This product has a fast acting formula that quickly dries, penetrates and dissolves dirt, dust and other soils on glass, windows and mirrors leaving surfaces squeaky clean and streak free. Window Cleaner is easy and safe to use, and its surfactants are biodegradable.

Can be used as a spray & wipe for cleaning desks and counter tops and will effectively remove stains from alcohol and tobacco residues.

- STREAK FREE CLEANER
- SPECIALLY FORMULATED TO PENETRATE & DISSOLVE DIRT
- DRIES QUICKLY AFTER APPLICATION
- PHOSPHATE FREE
- BIODEGRADABLE
- SAFE FOR FOOD PROCESSING AREAS