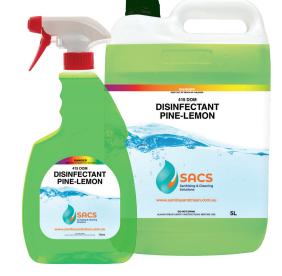

## Disinfectant Pine-Lemon

SKU: 415 DOM

Disinfectant Pine-Lemon has a pleasant Pine-Lemon fragrance. The disinfectant deodorises, cleans and disinfects in one action. It is a quaternary based disinfectant with excellent deodorising properties.

It is intended for use as a high quality general purpose disinfectant, cleaner and deodoriser for toilet areas, amenity blocks, kitchens, food areas and other areas where malodours occur.

- ✓ PLEASANT PINE-LEMON FRAGRANCE
- ✓ USED AS A DEODORISER & DISINFECTANT
- **✓** SAFE ON ALL SURFACES
- ✓ PHOSPHATE FREE
- ✓ BIODEGRADABLE SURFACTANTS
- ✓ SAFE FOR FOOD PROCESSING AREAS

| Packaging:          | 750ml spray bottle<br>5 litre jerry cans<br>20 litre jerry cans |
|---------------------|-----------------------------------------------------------------|
| Appearance:         | Green thin liquid                                               |
| Solubility (Water): | Soluble                                                         |
| Ph:                 | 8.5 - 9.5                                                       |
| Specific Gravity:   | 0.98 - 1.02                                                     |
| Fragrance:          | Pine-Lemon<br>Fragrance                                         |
| Use:                | Domestic                                                        |
| Category:           | General Cleaners                                                |
| •                   |                                                                 |