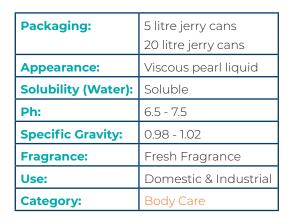

Body Wash Pearl 3 in 1 is specially formulated with mild PH and well selected ingredients and moisturisers to leave a smooth soft feel to hair and skin.

### MILD PH

- IDEAL FOR FREQUENT USE
- ENRICHED WITH SOFTENING AGENTS
- LEAVES HAIR HEALTHY & SHINY
- LEAVES SKIN SMOOTH AND SOFT
- PHOSPHATE FREE
- BIODEGRADABLE SURFACTANTS
- SOLVENT FREE