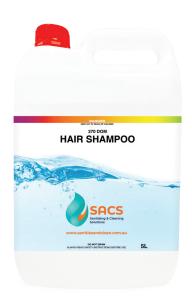

## Hair Shampoo

SKU: 370 DOM\*

Hair Shampoo is a high foaming cleanser that gently cleans and nourishes the hair. Hair shampoo can be used in all washrooms and hospitality locations and is ideal for hospitals and nursing homes.

| Packaging:          | 5 litre jerry cans<br>20 litre jerry cans |
|---------------------|-------------------------------------------|
| Appearance:         | Viscous apricot liquid                    |
| Solubility (Water): | Soluble                                   |
| Ph:                 | 6.5 - 7.5                                 |
| Specific Gravity:   | 0.98 - 1.02                               |
| Fragrance:          | Fresh Fragrance                           |
| Use:                | Domestic & Industrial                     |
| Category:           | Body Care                                 |