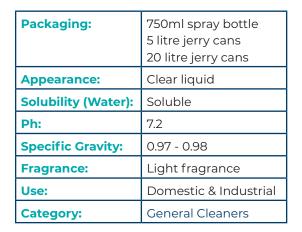

ying with anti-fogging properties, streak and smear free, has no ammonia, repels dirt (stays cleaner longer) and improves gloss.

Crystal Clear can be used on mirrors, windows and all glass surfaces, automotive windshield, windows and chrome, vinyl chairs and seats, benches, table tops, computers, TV, refrigerator, all plastic and metal surfaces.



| $\checkmark$ | STREAK FREE CLEANER                                  |
|--------------|------------------------------------------------------|
| $\checkmark$ | AMMONIA FREE                                         |
| <            | SPECIALLY FORMULATED TO<br>PENETRATE & DISSOLVE DIRT |
| $\checkmark$ | SAFE ON TINTED GLASS                                 |
| $\checkmark$ | PHOSPHATE FREE                                       |

BIODEGRADABLE



## **Directions for use:**

Crystal Clear can be applied using a spray bottle and a clean lint free cloth, simply spray lightly over the surface agitate with a micro fibre cloth in a circular motion. Turn the cloth over for one more pass the surface will be left Crystal Clear. Change your cloths frequently as a dirty cloth can re-deposit dirt.

Safety Information: Please consult Safety Data Sheet prior to use.

## www.sanitiseandclean.com.au

Phone: 02 8377 3499 | SMS your order: 0488 707 077 14A Williamson Rd, Ingleburn NSW 2565 Email: orders@sanitiseandclean.com.au ABN 97 630 993 010



**PROUDLY**