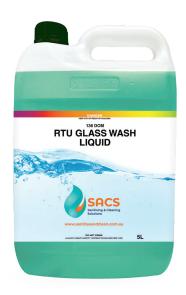

## Ready-to-use Glass Wash Liquid

RTU Glasswash Liquid is a premium quality product that can be used for utensil and glass washing machines and is highly effective in eliminating soils and stains such as beer, wine, spirits and lipstick from glassware. This product is suitable for all water conditions, simple and safe to use.

RTU Glasswash Liquid has an advanced formula that eliminates the possibility of scale formation within the washing machine ensuring an excellent performance. This product is designed for manual glass soaking and automatic glass washing.

A ready to use formula, eliminates beer, wine, spirits and lipstick stains. Leaves glasses streak free.

- **✓** WORKS IN HARD & SOFT WATER
- ✓ LEAVES GLASSES SPARKLING & STREAK FREE
- ✓ ECONOMICAL FORMULA
- ✓ BUILT-IN DESCALER
- ✓ PHOSPHATE FREE

| Packaging:          | 5 litre jerry cans<br>20 litre jerry cans |
|---------------------|-------------------------------------------|
| Appearance:         | Green liquid                              |
| Solubility (Water): | Soluble                                   |
| Ph:                 | 11 - 11.05                                |
| Specific Gravity:   | 1.12 - 1.14                               |
| Fragrance:          | Mild, characteristic                      |
| Use:                | Domestic                                  |
| Category:           | Kitchen                                   |