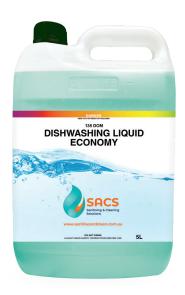

## Dishwashing Liquid Economy

Dishwashing Liquid Economy has a pleasant lemon perfume and combines rapid cleaning of all common food soils with excellent stable suds and tremendous fat emulsification properties.

The most important aspect is its total safety and soft feel on the skin due to its superior emollient properties.

Dishwashing Liquid Economy effectively cleans all types of wares, removing the toughest soils. The unique detergent blend promotes sparkling clean results and does not make wares slippery to handle. It features a concentrated biodegradable formula, is free rinsing and mild on hands.

- ✓ PLEASANT LEMON PERFUME
- LEAVES DISHES SQUEAKY CLEAN
- ✓ MILD PH
- ECONOMICAL FORMULA
- ✓ PHOSPHATE FREE
- ✓ BIODEGRADABLE SURFACTANTS
- SAFE FOR SEPTIC TANKS WHEN USED ACCORDING TO DILUTION INSTRUCTIONS

| Packaging:          | 5 litre jerry cans<br>20 litre jerry cans |
|---------------------|-------------------------------------------|
| Appearance:         | Viscous green liquid                      |
| Solubility (Water): | Soluble                                   |
| Ph:                 | 6.5 - 7.5                                 |
| Specific Gravity:   | 1.01 - 1.02                               |
| Fragrance:          | Lemon Fragrance                           |
| Use:                | Domestic                                  |
| Category:           | Kitchen                                   |